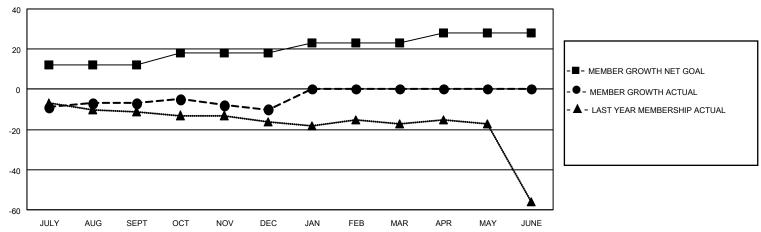

## District 6 C

| Clubs         |               |             |               | Members               |                        |                         |                                                    |
|---------------|---------------|-------------|---------------|-----------------------|------------------------|-------------------------|----------------------------------------------------|
|               | RESULTS FOR   | R 2021-2022 |               | RESULTS FOR 2021-2022 |                        |                         |                                                    |
| QUARTER       | NEW CLUB GOAL | NEW CLUBS   | DROPPED CLUBS | QUARTER MEMB          | BER GROWTH NET<br>GOAL | MEMBER GROWTH<br>ACTUAL | DROPPED<br>MEMBERS ACTUAI<br>(including transfers) |
| JULY/AUG/SEPT | 0             | 0           | 2             | JULY/AUG/SEPT         | 12                     | 7                       | 12                                                 |
| OCT/NOV/DEC   | 0             | 0           | 0             | OCT/NOV/DEC           | 6                      | 8                       | 10                                                 |
| JAN/FEB/MAR   | 1             | 0           | 0             | JAN/FEB/MAR           | 5                      | 0                       | 0                                                  |
| APR/MAY/JUNE  | 0             | 0           | 0             | APR/MAY/JUNE          | 5                      | 0                       | 0                                                  |